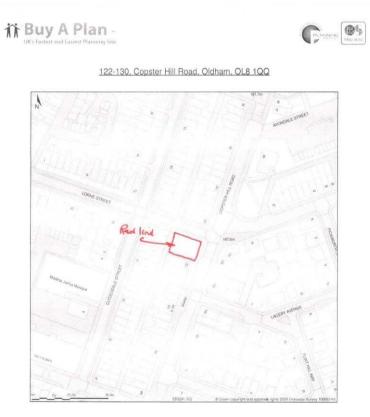

#### Site Location Plan

Site Plan aboves area bounded by 332310.94, 440338.12.392/10.94, 4403730.02 (pt a scale of 111200), OSGINDHet. SD3041.363. The representation of a read, track of path is no evidence of a projectly boundary.

Produced on 19th Mar XXX2 from the Ordname Survey National Geographic Database and incorporating surveyed revision available at this date. Reproduction in whole or part in prohibited without the offer penning of Charters Survey (Schwarz Survey) Charter 2010; Schwarz Survey Surveyed Schwarz Survey partner (19002) 143; Ubert 2010; Schwarz Survey partner (19002) 143; Ubert 2010; Schwarz Survey Surveyed Schwarz Survey (Schwarz Surveyed Schwarz Schwarz Surveyed Schwarz Schwarz Surveyed Schwarz Schwarz Surveyed Schwarz Surveyed Schwarz Surveyed Schwarz Surveye