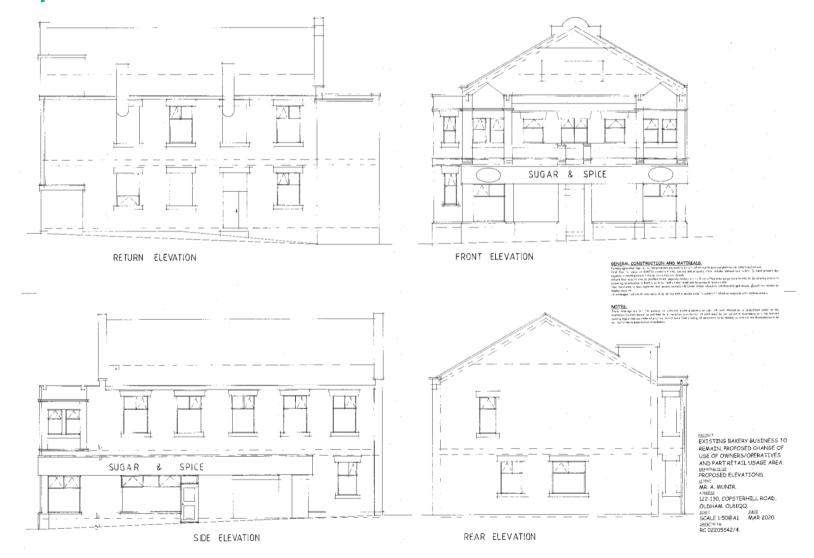

440338.12.392/10.94, 4403730.02 (pt a scale of 111200), OSGINDHet. SD3041.363. The representation of a read, track of path is no evidence of a projectly boundary.

Produced on 19th Mar XXX2 from the Ordname Survey National Geographic Database and incorporating surveyed revision available at this date. Reproduction in whole or part in prohibited without the offer penning of Charters Survey (Schwarz Survey) Charter 2010; Schwarz Survey Surveyed Schwarz Survey partner (19002) 143; Ubert 2010; Schwarz Survey partner (19002) 143; Ubert 2010; Schwarz Survey Surveyed Schwarz Survey (Schwarz Surveyed Schwarz Schwarz Surveyed Schwarz Schwarz Surveyed Schwarz Schwarz Surveyed Schwarz Surveyed Schwarz Surveyed Schwarz Surveye

### Aerial view



# Application property



## **Proposed elevations**



. .

## **Proposed layout**



GROUND FLOOR

REVERSE CONSTRUCTION FLOOR PROFILE ON CONTRACT, CONTRACTOR DESCRIPTION FLOOR PROFILE ON CONTRACTOR DESCRIPTION FLOOR PROFILE ON CONTRACTOR DESCRIPTION FLOOR PROFILE PROFILE DESCRIPTION FLOOR PROFILE ON CONTRACTOR DESCRIPTION FLOOR PROFILE PROFILE DESCRIPTION FLOOR PROFILE DESCRIPTION FLOOR PROFILE DESCRIPTION PROFILE DESCRIPTION FLOOR PROFILE DESCRIPTION FLOOR PROFILE DESCRIPTION FLOOR PROFILE DESCRIPTION FLOOR PROFILE PROFILE DESCRIPTION FLOOR PROFILE DESCRIPTION FLOOR PROFILE DESCRIPTION FLOOR PROFILE DESCRIPTION FLOOR PROFILE PROFILE DESCRIPTION FLOOR PROFILE DESCRIPTION

NOTES. The study as for the separal of docesy density promition by AP was measured in substances while down evolution-transition and learning the membrane solution of a st