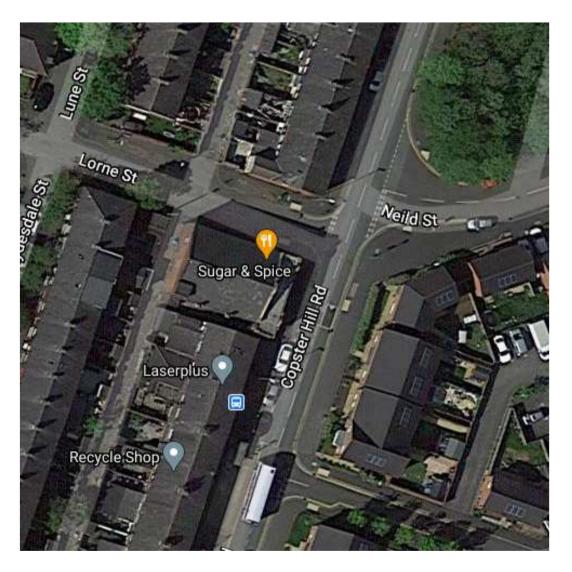

tion Plan



Site Plan aboves area bounded by 332310.94, 440338.12.392/10.94, 4403730.02 (pt a scale of 111200), OSGINDHet. SD3041.363. The representation of a read, track of path is no evidence of a projectly boundary.

Produced on 19th Mar XXX2 from the Ordname Survey National Geographic Database and incorporating surveyed revision available at this date. Reproduction in whole or part in prohibited without the offer penning of Charters Survey (Schwarz Survey) Charter 2010; Schwarz Survey Surveyed Schwarz Survey partner (19002) 143; Ubert 2010; Schwarz Survey partner (19002) 143; Ubert 2010; Schwarz Survey Surveyed Schwarz Survey (Schwarz Surveyed Schwarz Schwarz Surveyed Schwarz Schwarz Surveyed Schwarz Schwarz Surveyed Schwarz Surveyed Schwarz Surveyed Schwarz Surveye

### Aerial view



# Application property



## **Proposed elevations**



. .

## **Proposed layout**



GROUND FLOOR

REVERSE CONSTRUCTION FLOOR PROFILE ON CONTRACT, CONTRACTOR DESCRIPTION FLOOR PROFILE ON CONTRACTOR DESCRIPTION FLOOR PROFILE ON CONTRACTOR DESCRIPTION FLOOR PROFILE PROFILE DESCRIPTION FLOOR PROFILE ON CONTRACTOR DESCRIPTION FLOOR PROFILE PROFILE DESCRIPTION FLOOR PROFILE DESCRIPTION FLOOR PROFILE DESCRIPTION PROFILE DESCRIPTION FLOOR PROFILE DESCRIPTION FLOOR PROFILE DESCRIPTION FLOOR PROFILE DESCRIPTION FLOOR PROFILE PROFILE DESCRIPTION FLOOR PROFILE DESCRIPTION FLOOR PROFILE DESCRIPTION FLOOR PROFILE DESCRIPTION FLOOR PROFILE PROFILE DESCRIPTION FLOOR PROFILE DESCRIPTION

NOTES. The study as for the separal of docesy density promition by AP was measured in substances while down evoluti